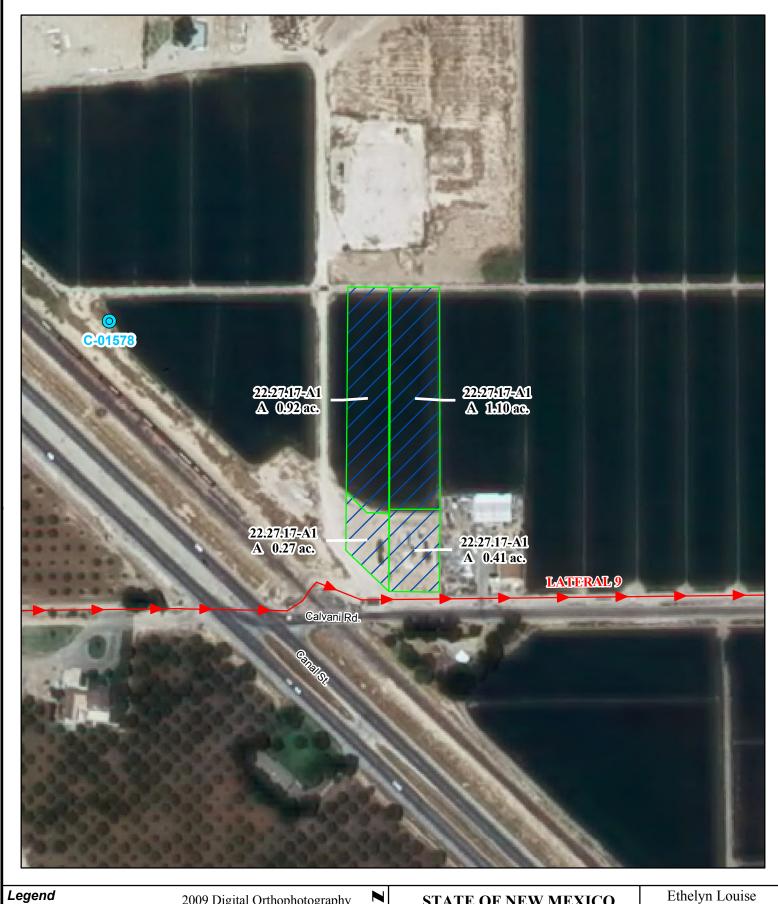

Subfile No.: 22.27.17-A1

Court No.: CV-WH-03-1092

CID Assessment Number: 068-02-00-00-01

Date of Filing of Original Consent Order: January 24, 2007

Defendants: ETHELYN LOUISE CROLEY SHUEY

EUGENE G. SHUEY, SR.

### A. IRRIGATED LANDS (Surface Water & Supplemental Groundwater Combined):

a. Office of the State Engineer File No(s): 6, C-1578-B

#### e. Point(s) of Diversion:

Well No.: C-01578

Location: As set forth in Part G of this Appendix.

Ditch Name: Carlsbad Irrigation District Main Canal Location: As set forth in Part G of this Appendix

#### f. Location and Amount of Irrigated Acreage:

Section 17, Township 22S, Range 27E, N.M.P.M.

Pt. SE<sup>1</sup>/<sub>4</sub> 2.70 acres

Total: 2.70 acres (Supplemental)

As shown on the attached revised Hydrographic Survey Map for Subfile No. 22.27.17-A1, and the CID Section Hydrographic Survey Map Sheet No. 28 (1999-2011), included in Part F of this Appendix, representing the Court record as of the date of the filing of this Decree.

### g. Amount of Water:

As set forth in Part B of this Appendix.

Point of Diversion → Canals / Ditches

Reservoir / Pond No Right

**Tract Boundaries** Surface Water Only Supplemental Groundwater